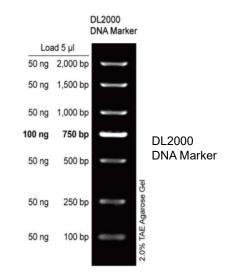

#### Introduction

The DL2000 DNA Ladder is a ready-to-use DNA ladder, which is pre-mixed with loading dye for direct loading on gel. The DNA ladder is composed of 7 individual DNA fragments: 2,000 bp, 1500 bp, 1000 bp, 750 bp, 500 bp, 250 bp, 100 bp derived from a mixture of PCR products and specifically digested plasmid DNA. This product contains one enhanced bands (750 bp) for easy referencing.

## Composition

1,00 bp, 2,50 bp, 500 bp, 750bp, 1,000 bp, 1,500 bp, 2,000 bp