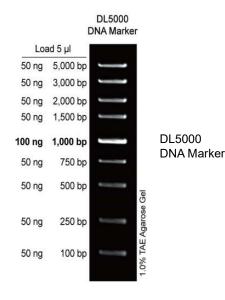

# Composition

1,00 bp, 2,50 bp, 500 bp, 750bp, 1,000 bp, 1,500 bp, 2,000 bp , 3,000 bp 5,000 bp